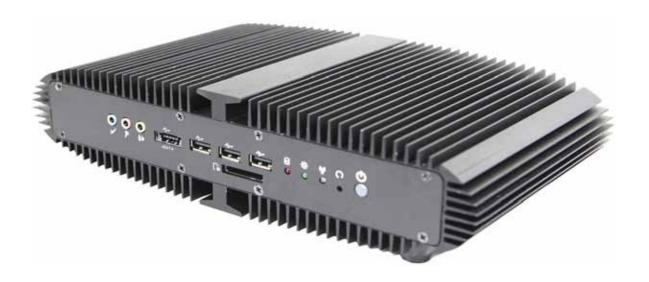

## **\*\* KUBE-8060**

Fanless Digital Signage Player with Intel® Calpella platform

- Fanless Compact Size with Intel® Calpella platform
- •• 2x DDR3 800/1066 SO-DIMM, up to 8GB
- 1x DVI-I, 1x HDMI, 1x GbE and 5.1 channel audio output
- SATA HDD or SSD, 1x eSATA & USB Combo Connector,
- 3-in-1 card reader and 5x USB
- Optional WIFI+Bluetooth Module or 3G Module

## Product Overview

The KUBE-8060 is a surprisingly affordable, space-saving box player with powerful computing and graphic performance to turn your living room into home theater with ease.

Featuring the latest 32 nm Intel® Capella platform with intel® HM55 chlpset, integrated the industrial X86 SBC and a rugged design make it quick to deploy and easy to manage your digital signage network.