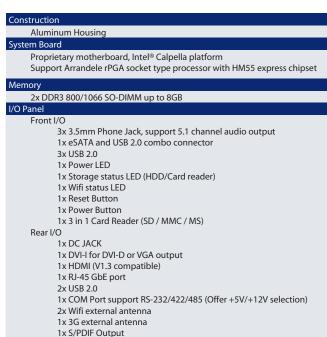

## **\*\* KUBE-8060**

Fanless Digital Signage Player with Intel® Calpella platform

- Fanless Compact Size with Intel® Calpella platform
- •• 2x DDR3 800/1066 SO-DIMM, up to 8GB
- 1x DVI-I, 1x HDMI, 1x GbE and 5.1 channel audio output
- SATA HDD or SSD, 1x eSATA & USB Combo Connector,
- 3-in-1 card reader and 5x USB
- Optional WIFI+Bluetooth Module or 3G Module

## Technical Information

1 x 2.5" SATA HDD or SSD Power Adapter Input: 100-240 VAC, 50-60 Hz Output: 12V/5.4A 65W 2 x half size mini PCle slot (Optional for 3G/WiFi+Bluetooth module) 1x SIM card slot (for 3G appliance) support user accessible **Fanless** Temperature / Humidity Operating: 0°C to 40°C, 0%-90%, non-condensing Storage: -20°C to 80°C, 0%-90%, non-condensing 260 x 153.3 x 57.8 mm (WxDxH) **TBD** ounting Desktop, VESA-mount Certifications CE/FCC Class A