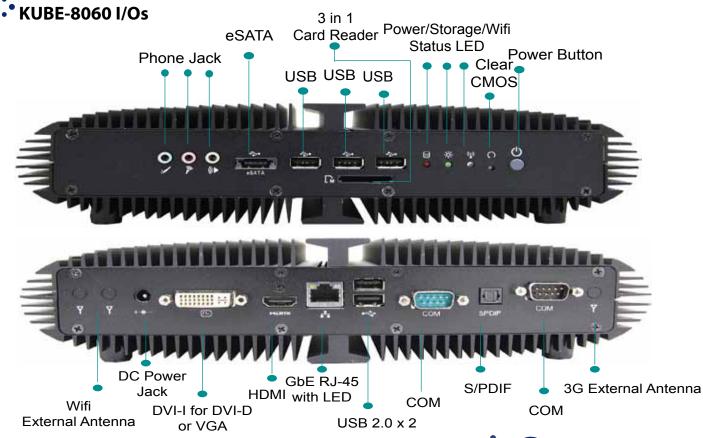

## **\*\* KUBE-8060**

Fanless Digital Signage Player with Intel® Calpella platform

- Fanless Compact Size with Intel® Calpella platform
- •• 2x DDR3 800/1066 SO-DIMM, up to 8GB
- 1x DVI-I, 1x HDMI, 1x GbE and 5.1 channel audio output
- SATA HDD or SSD, 1x eSATA & USB Combo Connector,
- 3-in-1 card reader and 5x USB
- Optional WIFI+Bluetooth Module or 3G Module