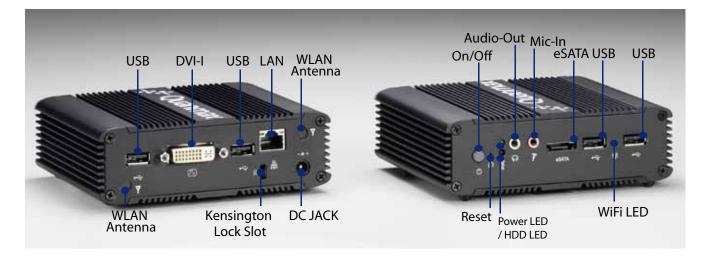

30 x 40 x 110                                 | ) mm (WxHxD)                      |
| Weight                                         |                                   |
| 750 g                                          |                                   |
| Others                                         |                                   |
| Kensington Lo                                  | ock support                       |
| Mounting                                       |                                   |
| Wall-mount, \                                  | /ESA-mount                        |
| Certifications                                 |                                   |
| CE, FCC Class                                  | В                                 |

## QBOX-1000 I/Os