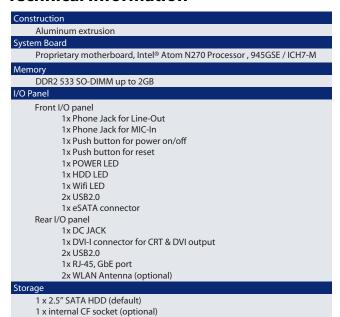

## Product Overview

The QBOX-1000 is a fan-less Box PC with a volume of just 0.6-liter that is ideal for space critical applications. This embedded hardware platform is designed with Intel® Atom N270 Processor which provides with excellent performance enabled by next- generation 45nm Process Technology. The system is supported with Intel® 945GSE / ICH7-M chipset, and DDR2 SO-DIMM up to 2GB. Featured are a 2.5" SATA hard drive bay, eSATA, Internal Compact

Flash Type II slot, GbE, USB 2.0 and DVI-I. The QBOX-1000 provides high reliability rugged case not only for great protection from EMI, cold and heat, but also integrated with passive cooling design for quiet fan-less operation such as Digital Signage, Gaming, Transportation, Surveillance, Automation and Thin Client.

## Technical Information

| Power Supply                                   |                                   |
|------------------------------------------------|-----------------------------------|
| Input: 100-240 VAC, 50-60 Hz                   |                                   |
| Output: 30W,                                   | +19VDC/1.58A output               |
| Working Voltage                                |                                   |
| +9V ~ +24V                                     |                                   |
| <b>Power Consumptio</b>                        | n                                 |
| 20W (without                                   | USB and eSATA devices)            |
| Expansion                                      |                                   |
| 1 x Mini PCI-E                                 | xpress Socket (for optional WiFi) |
| Cooling                                        |                                   |
| Fanless and Ir                                 | nternal Heat Pipes                |
| Temperature / Hum                              | nidity                            |
| Operating: 0°C to 40°C, 0%-90%, non-condensing |                                   |
|                                                | to 80°C, 0%-90%, non-condensing   |
| Dimensions                                     |                                   |
| 130 x 40 x 110                                 | ) mm (WxHxD)                      |
| Weight                                         |                                   |
| 750 g                                          |                                   |
| Others                                         |                                   |
| Kensington Lo                                  | ock support                       |
| Mounting                                       |                                   |
| Wall-mount, \                                  | /ESA-mount                        |
| Certifications                                 |                                   |
| CE, FCC Class                                  | В                                 |