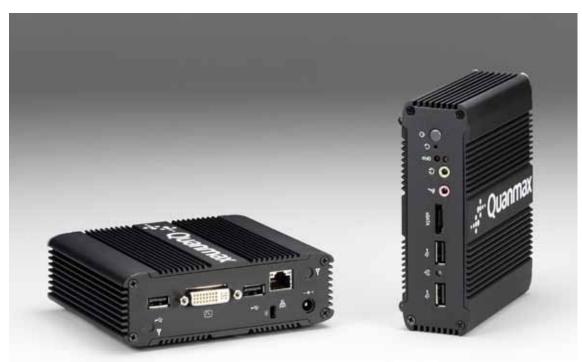

## QBOX-1000

0.6-Liter Fanless Box PC with Intel® Atom Processor N270

- Fan-less Design and 0.6-Liter Compact Sized
- Intel® Atom Processor N270
- Intel® 945GSE + ICH7-M
- Support DDR2 533 SODIMM up to 2GB
- Support 1x DVI-I, 1x GbE, 1x 2.5" SATA HDD, 1x eSATA, 4x USB and Audio
- Optional CompactFlash Socket and Wireless Ethernet
- Support up to 1080P with add-on HD decoding module

## Product Overview

The QBOX-1000 is a fan-less Box PC with a volume of just 0.6-liter that is ideal for space critical applications. This embedded hardware platform is designed with Intel® Atom N270 Processor which provides with excellent performance enabled by next- generation 45nm Process Technology. The system is supported with Intel® 945GSE / ICH7-M chipset, and DDR2 SO-DIMM up to 2GB. Featured are a 2.5" SATA hard drive bay, eSATA, Internal Compact

Flash Type II slot, GbE, USB 2.0 and DVI-I. The QBOX-1000 provides high reliability rugged case not only for great protection from EMI, cold and heat, but also integrated with passive cooling design for quiet fan-less operation such as Digital Signage, Gaming, Transportation, Surveillance, Automation and Thin Client.